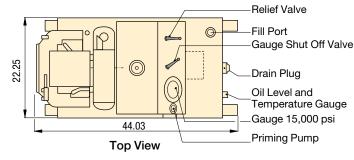

#### **Vertices** Shown: **EGM-8418**

- Industrial grade 18 hp twin-cylinder motor
- Panel mounted pressure gauge and adjustable relief valve for system pressure control
- Two-speed pump design with high by-pass pressure for rapid cylinder advance
- Built in oil temperature and oil level gauge
- External adjustable relief valve (1,200-10,000 psi) allows control of operating pressure without opening the pump
- Integral priming circuit guarantees quick starts
  after transport