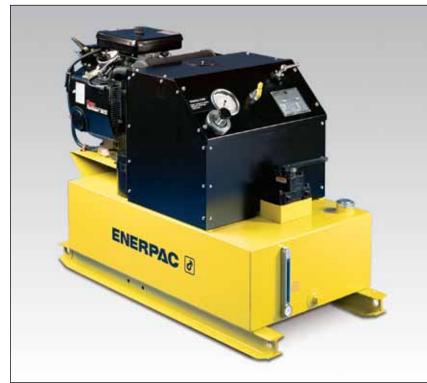

#### **Vertices** Shown: **EGM-8418**

- Industrial grade 18 hp twin-cylinder motor
- Panel mounted pressure gauge and adjustable relief valve for system pressure control
- Two-speed pump design with high by-pass pressure for rapid cylinder advance
- Built in oil temperature and oil level gauge
- External adjustable relief valve (1,200-10,000 psi) allows control of operating pressure without opening the pump
- Integral priming circuit guarantees quick starts
  after transport

## EGM Series

Selles

Reservoir Capacity:

25 gal.

Flow at Rated Pressure: **1.5 gal/min.** 

Motor Size: 18 hp

Maximum Operating Pressure: **10,000 psi** 