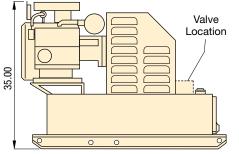

#### **Vertices** Shown: **EGM-8418**

- Industrial grade 18 hp twin-cylinder motor
- Panel mounted pressure gauge and adjustable relief valve for system pressure control
- Two-speed pump design with high by-pass pressure for rapid cylinder advance
- Built in oil temperature and oil level gauge
- External adjustable relief valve (1,200-10,000 psi) allows control of operating pressure without opening the pump
- Integral priming circuit guarantees quick starts
  after transport