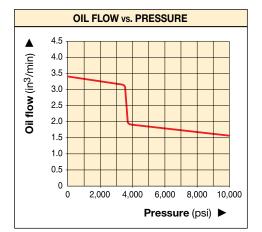

#### Locking Valves

Pumps with VM-4 manual valves are available with VM-4L manual valves for positive load holding. Add suffix "L" to pump model number. Page: 108

| Used<br>with Cylinder | Usable<br>Oil<br>Capacity | Model<br>Number | Pressure Rating<br>(psi) |                       | Output Flow Rate<br>(gal/min) |                       | Valve Type    | Valve Function  | Sound<br>Level | Weight |
|-----------------------|---------------------------|-----------------|--------------------------|-----------------------|-------------------------------|-----------------------|---------------|-----------------|----------------|--------|
|                       | (gal)                     |                 | 1 <sup>st</sup> stage    | 2 <sup>nd</sup> stage | 1 <sup>st</sup> stage         | 2 <sup>nd</sup> stage |               |                 | (dBA)          | (lbs)  |
| Single-acting         | 18                        | EGM-8218        | 3,700                    | 10,000                | 3.4                           | 1.5                   | 3-way, 2-pos. | Adv./Retr.      | 94             | 890    |
| Double-acting         | 18                        | EGM-8418        | 3,700                    | 10,000                | 3.4                           | 1.5                   | 4-way, 3-pos. | Adv./Hold/Retr. | 94             | 890    |