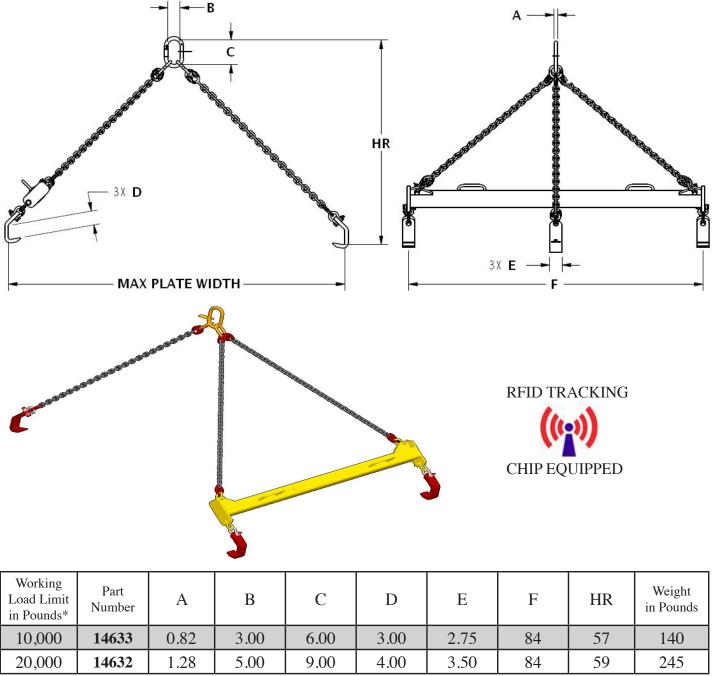

Lifting Beams **Plate Lifting Beams** 

Machining & Welding www.MachiningAndWelding.com

**Plate Lifting Beams** 

- Manufactured to exceed all ASME B30.20 and OSHA regulations.
- Painted safety yellow for increased visibility.
- ALL Lifting Beams proof loaded and shipped with certification paperwork.
- Durable construction ideally suited to jobsite or warehouse use.
- Made in U.S.A.
- Custom lettering available call for details.
- Custom designs available call for engineering.
- ALL lifting equipment individually proof loaded per OSHA requirements.
- All dimensions in inches unless otherwise noted.
- Max Plate Width : 96"

\* Call for specifications on larger sizes and capacities