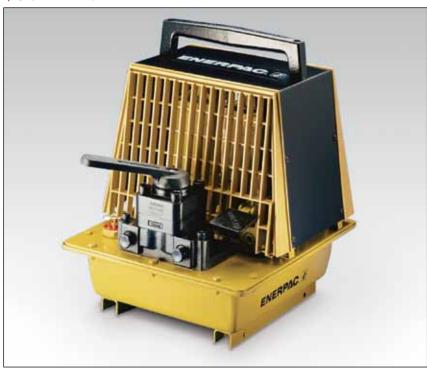

## **PAM-Series, Air Hydraulic Pumps**

▼ Shown: **PAM-1041** 

- Twin air motor configuration delivers high-flow performance in first stage, up to 200 psi, for rapid cylinder advance
- 1 and 2 gallon reservoirs for use with a wide range of cylinders
- Integral shroud protects air motors and provides easy portability

## **Remote Air Valve**

For remote operation of PAM-10 series air pumps. Permits either hand or foot operation.

Model number 1)

VA-2

| Used<br>with<br>Cylinder | Usable Oil<br>Capacity | Model Number<br>(with Shroud) | Pressure<br>Rating | Output Flow Rate (in³/min) |                       | Valve Function | Valve<br>Model | Air<br>Pressure<br>Range* | Air Consumption | Sound<br>Level | Weight |
|--------------------------|------------------------|-------------------------------|--------------------|----------------------------|-----------------------|----------------|----------------|---------------------------|-----------------|----------------|--------|
|                          | (gal)                  |                               | (psi)              |                            | 2 <sup>nd</sup> stage |                |                | (psi)                     | (scfm)          | (dBA)          | (lbs)  |
| Single-                  | 0.7                    | PAM-1021                      | 10,000             | 650                        | 9                     | Adv/Hold/Ret   | VM-2           | 60-120                    | 18              | 87             | 50     |
| acting                   | 2.0                    | PAM-1022                      | 10,000             | 650                        | 9                     | Adv/Hold/Ret   | VM-2           | 60-120                    | 18              | 87             | 60     |
| Double-                  | 0.7                    | PAM-1041                      | 10,000             | 650                        | 9                     | Adv/Hold/Ret   | VM-4           | 60-120                    | 18              | 87             | 50     |
| acting                   | 2.0                    | PAM-1042                      | 10,000             | 650                        | 9                     | Adv/Hold/Ret   | VM-4           | 60-120                    | 18              | 87             | 60     |