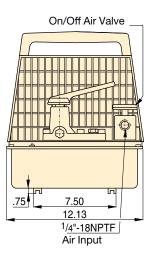

## **Remote Air Valve**

For remote operation of PAM-10 series air pumps. Permits either hand or foot operation.

Model number 1)

VA-2

| Used<br>with<br>Cylinder | Usable Oil<br>Capacity | Model Number<br>(with Shroud) | Pressure<br>Rating | Output Flow Rate (in³/min) |                       | Valve Function | Valve<br>Model | Air<br>Pressure<br>Range* | Air Consumption | Sound<br>Level | Weight |
|--------------------------|------------------------|-------------------------------|--------------------|----------------------------|-----------------------|----------------|----------------|---------------------------|-----------------|----------------|--------|
|                          | (gal)                  |                               | (psi)              |                            | 2 <sup>nd</sup> stage |                |                | (psi)                     | (scfm)          | (dBA)          | (lbs)  |
| Single-                  | 0.7                    | PAM-1021                      | 10,000             | 650                        | 9                     | Adv/Hold/Ret   | VM-2           | 60-120                    | 18              | 87             | 50     |
| acting                   | 2.0                    | PAM-1022                      | 10,000             | 650                        | 9                     | Adv/Hold/Ret   | VM-2           | 60-120                    | 18              | 87             | 60     |
| Double-                  | 0.7                    | PAM-1041                      | 10,000             | 650                        | 9                     | Adv/Hold/Ret   | VM-4           | 60-120                    | 18              | 87             | 50     |
| acting                   | 2.0                    | PAM-1042                      | 10,000             | 650                        | 9                     | Adv/Hold/Ret   | VM-4           | 60-120                    | 18              | 87             | 60     |