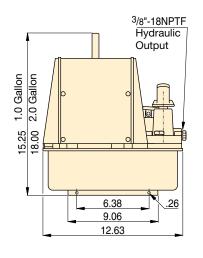

## PAM Series

Reservoir Capacity:

1.0-2.0 gal.

Flow at Rated Pressure:

9 in<sup>3</sup>/min.

Maximum Operating Pressure:

10,000 psi

## **Remote Air Valve**

For remote operation of PAM-10 series air pumps. Permits either hand or foot operation.

Model number 1)

VA-2

| Used<br>with<br>Cylinder | Usable Oil<br>Capacity | Model Number<br>(with Shroud) | Pressure<br>Rating | Output Flow Rate (in³/min) |                       | Valve Function | Valve<br>Model | Air<br>Pressure<br>Range* | Air Consumption | Sound<br>Level | Weight |
|--------------------------|------------------------|-------------------------------|--------------------|----------------------------|-----------------------|----------------|----------------|---------------------------|-----------------|----------------|--------|
|                          | (gal)                  |                               | (psi)              |                            | 2 <sup>nd</sup> stage |                |                | (psi)                     | (scfm)          | (dBA)          | (lbs)  |
| Single-                  | 0.7                    | PAM-1021                      | 10,000             | 650                        | 9                     | Adv/Hold/Ret   | VM-2           | 60-120                    | 18              | 87             | 50     |
| acting                   | 2.0                    | PAM-1022                      | 10,000             | 650                        | 9                     | Adv/Hold/Ret   | VM-2           | 60-120                    | 18              | 87             | 60     |
| Double-                  | 0.7                    | PAM-1041                      | 10,000             | 650                        | 9                     | Adv/Hold/Ret   | VM-4           | 60-120                    | 18              | 87             | 50     |
| acting                   | 2.0                    | PAM-1042                      | 10,000             | 650                        | 9                     | Adv/Hold/Ret   | VM-4           | 60-120                    | 18              | 87             | 60     |