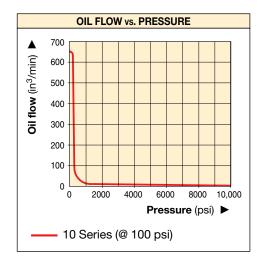

## PAM Series

Reservoir Capacity:

1.0-2.0 gal.

Flow at Rated Pressure:

9 in<sup>3</sup>/min.

Maximum Operating Pressure:

10,000 psi

## **Remote Air Valve**

For remote operation of PAM-10 series air pumps. Permits either hand or foot operation.

Model number 1)

VA-2

| Used<br>with<br>Cylinder | Usable Oil<br>Capacity | Model Number<br>(with Shroud) | Pressure<br>Rating | Output Flow Rate (in³/min) |                       | Valve Function | Valve<br>Model | Air<br>Pressure<br>Range* | Air Consumption | Sound<br>Level | Weight |
|--------------------------|------------------------|-------------------------------|--------------------|----------------------------|-----------------------|----------------|----------------|---------------------------|-----------------|----------------|--------|
|                          | (gal)                  |                               | (psi)              |                            | 2 <sup>nd</sup> stage |                |                | (psi)                     | (scfm)          | (dBA)          | (lbs)  |
| Single-                  | 0.7                    | PAM-1021                      | 10,000             | 650                        | 9                     | Adv/Hold/Ret   | VM-2           | 60-120                    | 18              | 87             | 50     |
| acting                   | 2.0                    | PAM-1022                      | 10,000             | 650                        | 9                     | Adv/Hold/Ret   | VM-2           | 60-120                    | 18              | 87             | 60     |
| Double-                  | 0.7                    | PAM-1041                      | 10,000             | 650                        | 9                     | Adv/Hold/Ret   | VM-4           | 60-120                    | 18              | 87             | 50     |
| acting                   | 2.0                    | PAM-1042                      | 10,000             | 650                        | 9                     | Adv/Hold/Ret   | VM-4           | 60-120                    | 18              | 87             | 60     |