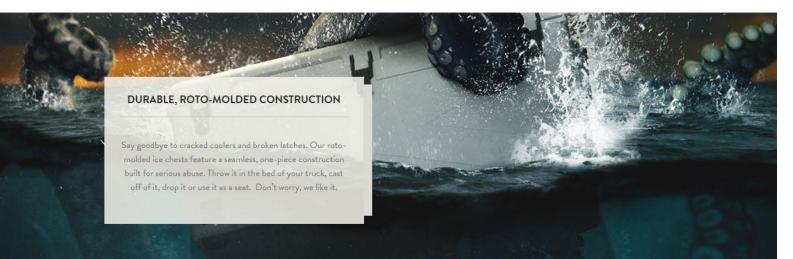

## **Product Description**

- Made in USA
- 2" Lid and 1-5/8" thick insulated walls for maximum ice retention
- Two heavy duty rubber latches with cantilever hinge system
- Rubber gasket for sure tight seal
- Locking lid with space for custom graphic
- Full-length durable self-stopping hinges
- Grab rails provide easy carrying
- Tie down slots to secure cooler
- Oversized anti-skid rubber feet
- Capacity is true to size

Two heavy duty rubber latches with cantilever hinge system

external: 18.75" x 16" x 15"

Size Matters

internal: 12.5" x 11.5" x 10.75"

weight: 16.50 lbs

Available in White and Sand Colors

If you're searching for the best heavy duty marine coolers and camping coolers at the lowest prices, then these professional grade coolers are a perfect fit—and they're hundreds of dollars less than comparable ice chests! We're so confident these are the best ice chests on the market, we support our products with a 5 year warranty. Bison Coolers' heavy duty coolers are essential for anyone looking for an ice chest that lasts for years. Invest in a Bison Cooler that will stand the wear and tear and last you year after year. They also make the perfect gift for any outdoor enthusiast. Don't head out for your next camping, hunting, fishing, boating or tailgating trip without the best cooler on the market.