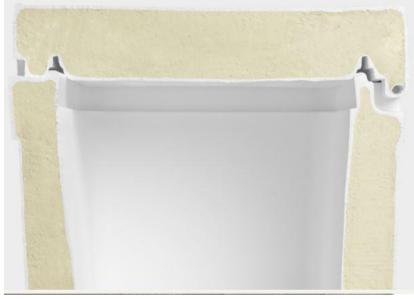

## FREEZER GRADE INSULATION

Our proprietary polyurethane foam insulation blend is designed for maximum ice retention. Keep your food fresher and drinks colder with the Brute Box Cooler. Our 5-day coolers love the brutal summer heat. You can thank us later for all the money you'll save on ice.