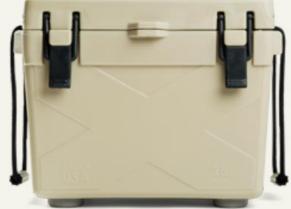

## **Product Description**

- Made in USA
- 2" Lid and 1-5/8" thick insulated walls for maximum ice retention
- Two heavy duty rubber latches with cantilever hinge system
- Rubber gasket for sure tight seal
- Locking lid with space for custom graphic
- Full-length durable self-stopping hinges
- Grab rails provide easy carrying
- Tie down slots to secure cooler
- Oversized anti-skid rubber feet
- Capacity is true to size

Two heavy duty rubber latches with cantilever hinge system

external: 18.75" x 16" x 15"

Size Matters

internal: 12.5" x 11.5" x 10.75"

weight: 16.50 lbs

Available in White and Sand Colors

If you're searching for the best heavy duty marine coolers and camping coolers at the lowest prices, then these professional grade coolers are a perfect fit—and they're hundreds of dollars less than comparable ice chests! We're so confident these are the best ice chests on the market, we support our products with a 5 year warranty. Bison Coolers' heavy duty coolers are essential for anyone looking for an ice chest that lasts for years. Invest in a Bison Cooler that will stand the wear and tear and last you year after year. They also make the perfect gift for any outdoor enthusiast. Don't head out for your next camping, hunting, fishing, boating or tailgating trip without the best cooler on the market.