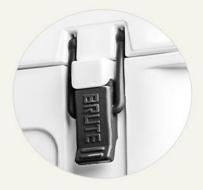

## HEAVY DUTY, CANTILEVER LATCH DESIGN

Easy to open. Hard to break. Our unique cantilever latch design lets the cooler do the hard work compressing the lid for an air tight seal. With a tested breaking point of over 170 pounds of force, these heavy duty latches are here for the long haul.