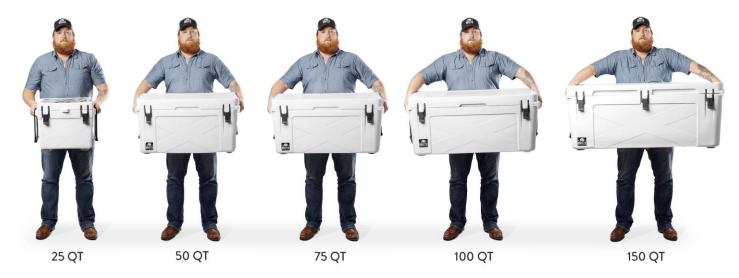

Two heavy duty rubber latches with cantilever hinge system

external: 18.75" x 16" x 15"

Size Matters

internal: 12.5" x 11.5" x 10.75"

weight: 16.50 lbs

Available in White and Sand Colors

If you're searching for the best heavy duty marine coolers and camping coolers at the lowest prices, then these professional grade coolers are a perfect fit—and they're hundreds of dollars less than comparable ice chests! We're so confident these are the best ice chests on the market, we support our products with a 5 year warranty. Bison Coolers' heavy duty coolers are essential for anyone looking for an ice chest that lasts for years. Invest in a Bison Cooler that will stand the wear and tear and last you year after year. They also make the perfect gift for any outdoor enthusiast. Don't head out for your next camping, hunting, fishing, boating or tailgating trip without the best cooler on the market.