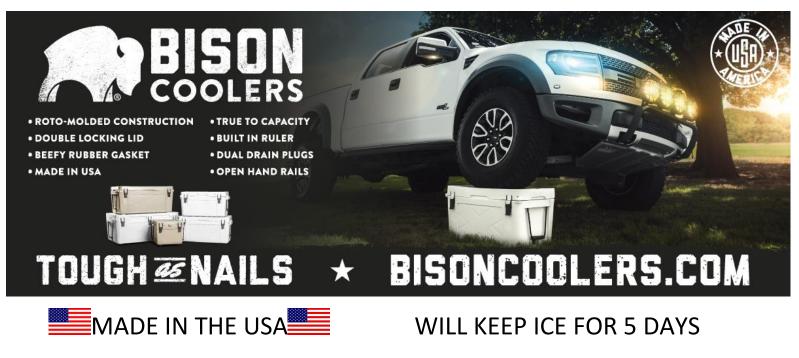

## **Product Description**

- Made in USA
- 2" Lid and 1-5/8" thick insulated walls for maximum ice retention
- Two heavy duty rubber latches with cantilever hinge system
- Rubber gasket for sure tight seal
- Locking lid with space for custom graphic
- Full-length durable self-stopping hinges
- Grab rails provide easy carrying
- Tie down slots to secure cooler
- Oversized anti-skid rubber feet
- Capacity is true to size

Two heavy duty rubber latches with cantilever hinge system

external: 18.75" x 16" x 15"

Size Matters

internal: 12.5" x 11.5" x 10.75"

weight: 16.50 lbs

Available in White and Sand Colors

If you're searching for the best heavy duty marine coolers and camping coolers at the lowest prices, then these professional grade coolers are a perfect fit—and they're hundreds of dollars less than comparable ice chests! We're so confident these are the best ice chests on the market, we support our products with a 5 year warranty. Bison Coolers' heavy duty coolers are essential for anyone looking for an ice chest that lasts for years. Invest in a Bison Cooler that will stand the wear and tear and last you year after year. They also make the perfect gift for any outdoor enthusiast. Don't head out for your next camping, hunting, fishing, boating or tailgating trip without the best cooler on the market.