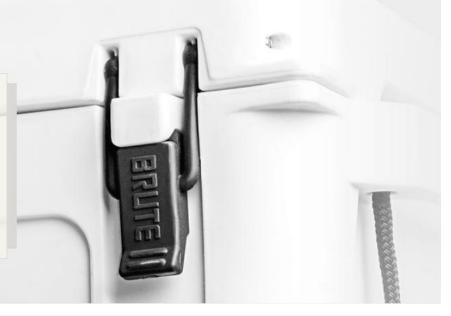

## HEAVY DUTY, CANTILEVER LATCH DESIGN

Easy to open. Hard to break. Our unique cantilever latch design lets the cooler do the hard work compressing the lid for an air tight seal. With a tested breaking point of over 170 pounds of force, these heavy duty latches are here for the long haul.