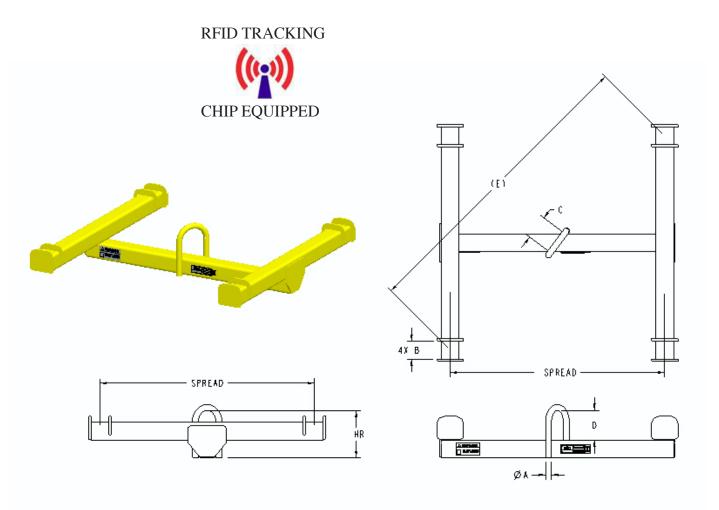

| Part<br>Number* | SPREAD | А   | В   | С   | D   | E    | HR   | Weight | Working<br>Load Limit<br>in Pounds* |
|-----------------|--------|-----|-----|-----|-----|------|------|--------|-------------------------------------|
| 13316           | 36     | 1.0 | 3.0 | 4.0 | 5.0 | 50.9 | 8.0  | 105    | 2,000                               |
| 13310           | 48     | 1.0 | 3.0 | 4.0 | 5.0 | 67.9 | 8.0  | 135    | 2,000                               |
| 13325           | 36     | 1.0 | 3.0 | 4.0 | 5.0 | 50.9 | 10.0 | 120    | 4,000                               |
| 13321           | 48     | 1.0 | 3.0 | 4.0 | 5.0 | 67.9 | 10.0 | 150    | 4,000                               |