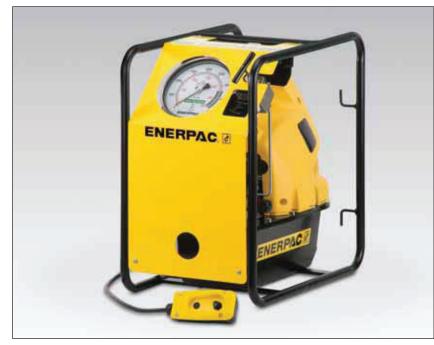

#### V Shown: ZUTP-1500B

- High efficiency Universal Motor draws lower amps for superior performance in remote locations
- Panel mounted 6-inch pressure gauge, with polycarbonate cover, for improved visibility and safety
- User adjustable valve for safe and precise pressure control
- Compact and lightweight design fits through tight openings and provides easy handling
- Safety relief valve limits output pressure for additional operator safety