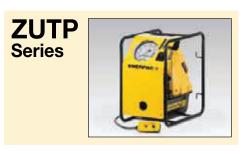

## **ZUTP-Series, Electric Tensioning Pump**

ENERPAC.

#### V Shown: ZUTP-1500B

- High efficiency Universal Motor draws lower amps for superior performance in remote locations
- Panel mounted 6-inch pressure gauge, with polycarbonate cover, for improved visibility and safety
- User adjustable valve for safe and precise pressure control
- Compact and lightweight design fits through tight openings and provides easy handling
- Safety relief valve limits output pressure for additional operator safety

#### Applications

The Enerpac ZUTP-Series electric pump is ideally suited for use with hydraulic bolt tensioning tools and hydraulic nuts.

Page: 48

 In remote locations working off a generator the reliable Enerpac ZUTP1500 delivers the ultra high pressure needed for tensioning applications.