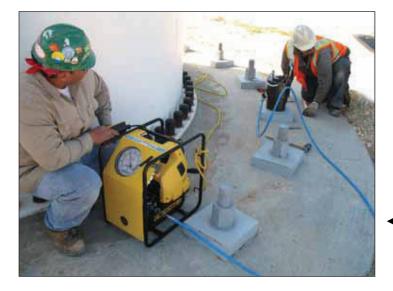

#### Applications

The Enerpac ZUTP-Series electric pump is ideally suited for use with hydraulic bolt tensioning tools and hydraulic nuts.

Page: 48

 In remote locations working off a generator the reliable Enerpac ZUTP1500 delivers the ultra high pressure needed for tensioning applications.