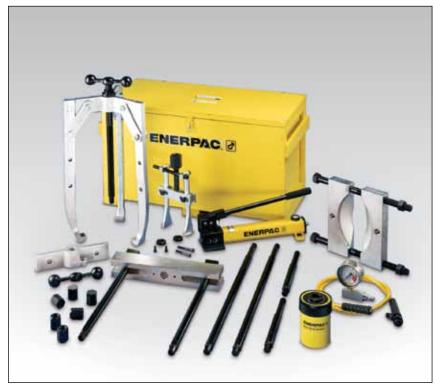

## POWERFUL SOLUTIONS. GLOBAL FORCE.

Shown: Master Puller Set BHP-3751G

- Supplied with a full hydraulic set including pump, hose, cylinder, gauge and gauge adaptor in a storage case
- High quality, forged steel components provide superior reliability and service
- Sets include speed crank and adjusting screw for fast contact to work before hydraulics are applied
- All Master Puller Sets include a Grip Puller, a Cross Bearing Puller, a Bearing Cup Puller and a Bearing Puller which can be ordered separately. See items 10, 20, 30 and 40
- ▼ Maintenance engineers throughout the industry greatly appreciate Enerpac Master Puller sets.

| ▼ | SEL | .ECT | ION | CHART | Γ |
|---|-----|------|-----|-------|---|
|---|-----|------|-----|-------|---|

| Master Puller Set Capacity |             | 8 ton     | 20 ton    | 30 ton    | 50 ton    | Page<br>Number |
|----------------------------|-------------|-----------|-----------|-----------|-----------|----------------|
| Mode                       | el Number 🕨 | BHP-1752* | BHP-2751G | BHP-3751G | BHP-5751G |                |
| Included Hydraulics: se    | t weight 🕨  | 82 lbs    | 198 lbs   | 380 lbs   | 657 lbs   |                |
| Hand Pump                  |             | P-142     | P-392     | P-392     | P-80      | 59 🕨           |
| Cylinder                   |             | RWH-121   | RCH-202   | RCH-302   | RCH-603   | 26 🕨           |
| Saddle                     |             | -         | HP-2015   | HP-3015   | HP-5016   | 27 🕨           |
| Hose                       |             | HB-7206QB | HC-7206   | HC-7206   | HC-7206   | 114 🕨          |
| Gauge                      |             | GF-120P   | GF-813P   | GF-813P   | GF-813P   | 121 🕨          |
| Gauge Adaptor              |             | GA-4      | GA-3      | GA-3      | GA-3      | 126 🕨          |
| Included Pullers:          |             |           |           |           |           |                |
| 10 Grip Puller             |             | BHP-1762  | BHP-252   | BHP-352   | BHP-552   | 147 🕨          |
| 20 Cross Bearing Puller    |             | BHP-1772  | BHP-262   | BHP-362   | BHP-562   | 148 🕨          |
| 30 Bearing Cup Puller      |             | BHP-180   | BHP-280   | BHP-380   | BHP-580   | 149 🕨          |
| 40 Bearing Puller          |             | BHP-181   | BHP-282   | BHP-382   | BHP-582   | 149 🕨          |
| Storage Case               |             | CM-6      | CW-166    | CW-550    | CW-750    |                |