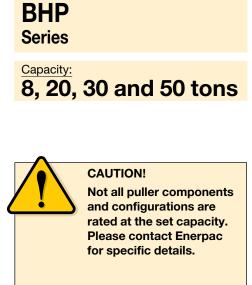

## **BHP-Series, Master Puller Sets**

| ▼ | SEL | .ECT | ION | CHART | Γ |
|---|-----|------|-----|-------|---|
|---|-----|------|-----|-------|---|

| Master Puller Set Capacity |             | 8 ton     | 20 ton    | 30 ton    | 50 ton    | Page<br>Number |
|----------------------------|-------------|-----------|-----------|-----------|-----------|----------------|
| Mode                       | el Number 🕨 | BHP-1752* | BHP-2751G | BHP-3751G | BHP-5751G |                |
| Included Hydraulics: se    | t weight 🕨  | 82 lbs    | 198 lbs   | 380 lbs   | 657 lbs   |                |
| Hand Pump                  |             | P-142     | P-392     | P-392     | P-80      | 59 🕨           |
| Cylinder                   |             | RWH-121   | RCH-202   | RCH-302   | RCH-603   | 26 🕨           |
| Saddle                     |             | -         | HP-2015   | HP-3015   | HP-5016   | 27 🕨           |
| Hose                       |             | HB-7206QB | HC-7206   | HC-7206   | HC-7206   | 114 🕨          |
| Gauge                      |             | GF-120P   | GF-813P   | GF-813P   | GF-813P   | 121 🕨          |
| Gauge Adaptor              |             | GA-4      | GA-3      | GA-3      | GA-3      | 126 🕨          |
| Included Pullers:          |             |           |           |           |           |                |
| 10 Grip Puller             |             | BHP-1762  | BHP-252   | BHP-352   | BHP-552   | 147 🕨          |
| 20 Cross Bearing Puller    |             | BHP-1772  | BHP-262   | BHP-362   | BHP-562   | 148 🕨          |
| 30 Bearing Cup Puller      |             | BHP-180   | BHP-280   | BHP-380   | BHP-580   | 149 🕨          |
| 40 Bearing Puller          |             | BHP-181   | BHP-282   | BHP-382   | BHP-582   | 149 🕨          |
| Storage Case               |             | CM-6      | CW-166    | CW-550    | CW-750    |                |