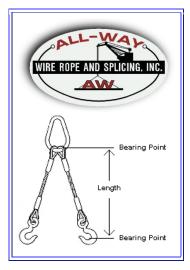

Double and Multi-leg bridles are measured a little differently than Basic Eye & Eye type slings. The illustration below shows this. The hardware positioned at the 'top' of the assembly is normally not included in the length of the sling. The measurement is taken from the bearing point of the attachment, or eye, at the bottom of the assembly to the bearing of the wire rope sling that attaches to the link at the top of the assembly.