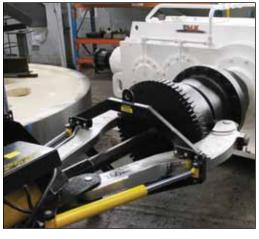

## ▼ EPH-1003

- · Roller cart with power lift
- Adjustable jaw tips
- Puller easily detaches from cart
- Self-contained unit
- Puller height range 26.5" to 66.5"

◆ The EPH-1002 quickly and easily removes this drive coupler from its shaft.