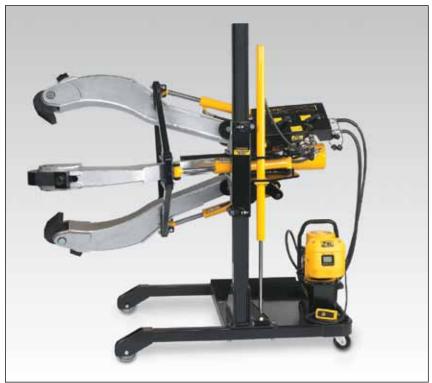

## ▼ EPH-1003

- · Roller cart with power lift
- Adjustable jaw tips
- Puller easily detaches from cart
- Self-contained unit
- Puller height range 26.5" to 66.5"

◆ The EPH-1002 quickly and easily removes this drive coupler from its shaft.