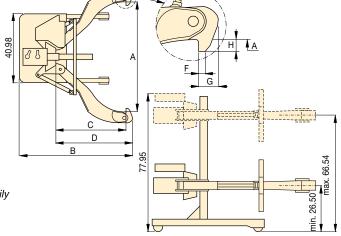

| Number<br>of | Max.<br>Spread | Capacity | Model<br>Number | Dimensions (in) |         |        |        |       |           |       | Weight |
|--------------|----------------|----------|-----------------|-----------------|---------|--------|--------|-------|-----------|-------|--------|
| Jaws         |                |          |                 | Spread          | Overall | Reach  | Jaw    | Jaw   | Tip       | Tip   |        |
|              |                |          |                 | Range           | Length  | (max.) | Length | Width | Clearance | Depth |        |
|              |                |          |                 |                 |         |        |        |       |           |       |        |
|              | (in)           | (tons)   |                 | A               | В       | С      | D      | F     | G         | Н     | (lbs)  |
| 2            | 70.00          | 100      | EPH-1002        | 10.5-70.0       | 77.00   | 48.00  | 53.00  | 1.25  | 3.5       | 3.5   | 1700   |
| 3            | 70.00          |          | EPH-1003        | 10.5-70.0       | 77.00   | 48.00  | 53.00  | 1.25  | 3.5       | 3.5   | 1950   |