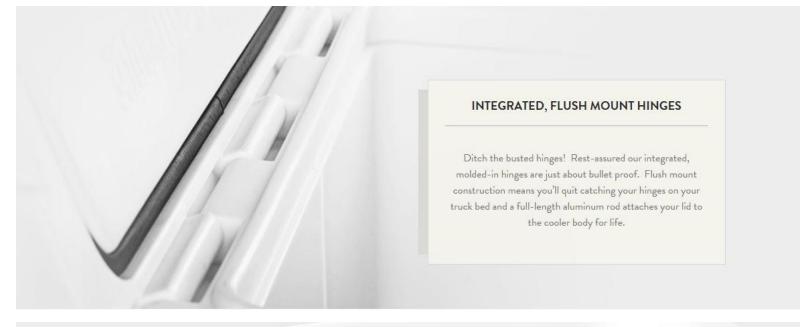

## **Product Description**

- Made in USA
- Thick pressure-injected insulated walls for maximum ice retention
- Three heavy duty rubber latches with cantilever hinge system
- Rubber gasket for sure tight seal
- Locking lid with integrated ruler
- Dual drain plugs provide added convenience
- Full-length durable self-stopping hinges
- Open grab rails provide easy carrying, tie down or for securing cooler
- Custom accessories include lid graphics and more
- Oversized anti-skid rubber feet
- Capacity is true to size