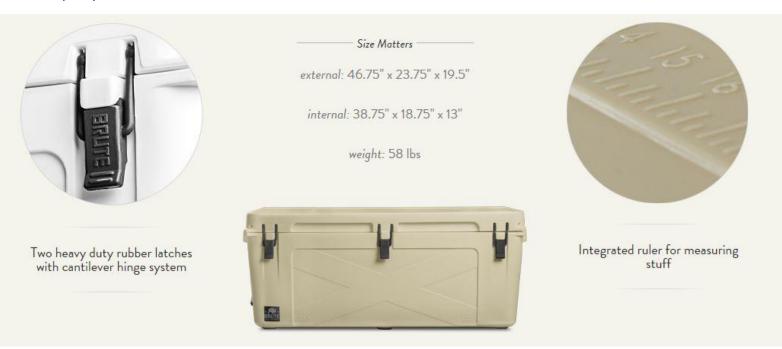

## **Product Description**

- Made in USA
- Thick pressure-injected insulated walls for maximum ice retention
- Three heavy duty rubber latches with cantilever hinge system
- Rubber gasket for sure tight seal
- Locking lid with integrated ruler
- Dual drain plugs provide added convenience
- Full-length durable self-stopping hinges
- Open grab rails provide easy carrying, tie down or for securing cooler
- Custom accessories include lid graphics and more
- Oversized anti-skid rubber feet
- Capacity is true to size

## HEAVY DUTY, CANTILEVER LATCH DESIGN

Easy to open. Hard to break. Our unique cantilever latch design lets the cooler do the hard work compressing the lid for an air tight seal. With a tested breaking point of over 170 pounds of force, these heavy duty latches are here for the long haul.