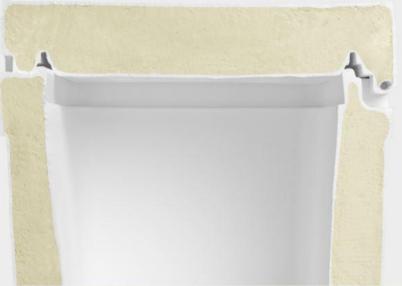

## FREEZER GRADE INSULATION

Our proprietary polyurethane foam insulation blend is designed for maximum ice retention. Keep your food fresher and drinks colder with the Brute Box Cooler. Our 5-day coolers love the brutal summer heat. You can thank us later for all the money you'll save on ice.