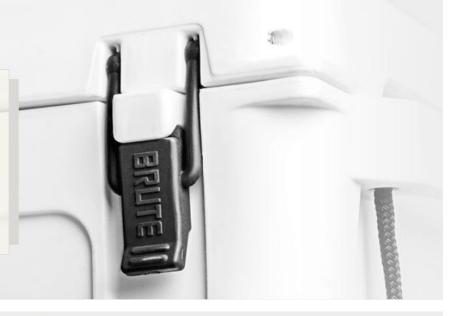

## HEAVY DUTY, CANTILEVER LATCH DESIGN

Easy to open. Hard to break. Our unique cantilever latch design lets the cooler do the hard work compressing the lid for an air tight seal. With a tested breaking point of over 170 pounds of force, these heavy duty latches are here for the long haul.