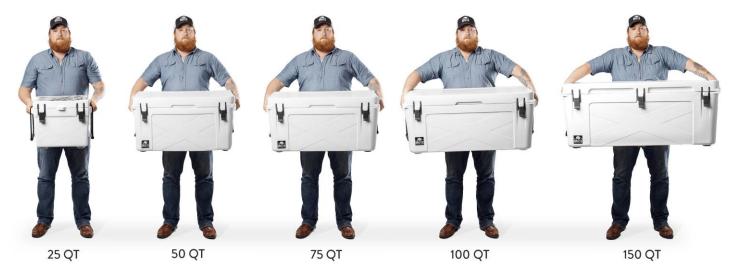

## **Product Description**

- Made in USA
- Thick pressure-injected insulated walls for maximum ice retention
- Three heavy duty rubber latches with cantilever hinge system
- Rubber gasket for sure tight seal
- Locking lid with integrated ruler
- Dual drain plugs provide added convenience
- Full-length durable self-stopping hinges
- Open grab rails provide easy carrying, tie down or for securing cooler
- Custom accessories include lid graphics and more
- Oversized anti-skid rubber feet
- Capacity is true to size